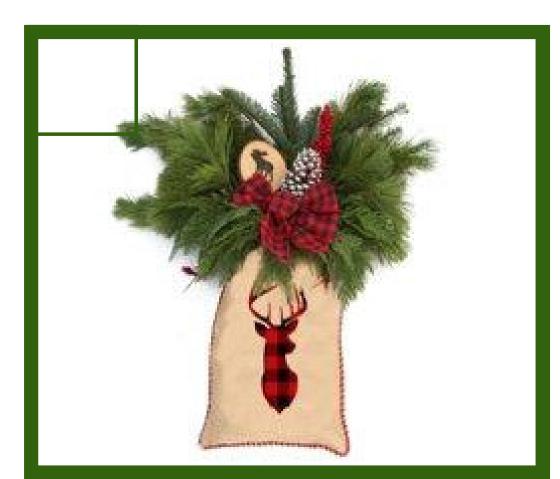

Greenery that is versatile! A fun, vintage burlap bag holds

premium greens and red ilex berry branches. Completing the
look are holiday picks like a bow and a pinecone. Lean it up
against stairs, benches, or your home and hang from your door.