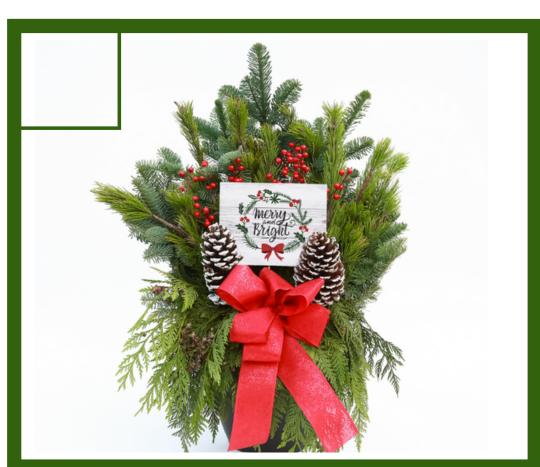

Outdoor Greenery Arrangement

Welcome your guests in from the cold with this large, beautiful and fresh holiday greenery arrangement. Pinecones, berries and a large red bow complete the festive look. Standing at 2 feet tall this statement piece is sure to inspire the joyful spirit!