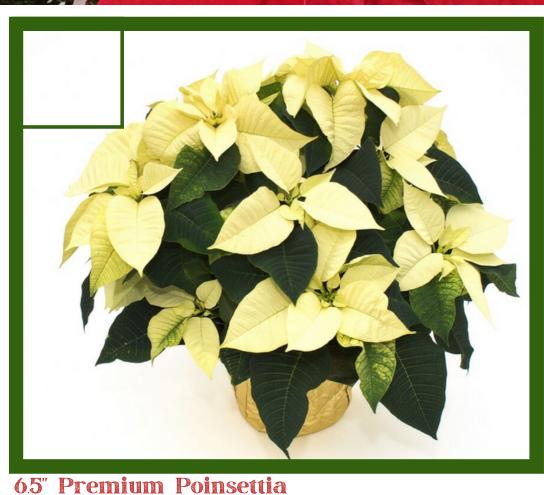

# Growing Smiles Winter Fundraiser

Approximate Poinsettia Sizes:
6.5" pot:
14 to 16" tall and 13 to 16" wide

Holiday Wreath

A Holiday Wreath is a classic door upgrade. Fresh noble, cedar and juniper decorated with a large plaid bow, frosted pinecones and red berries are sure to give you and your guests a homey warm feeling from the outside.

A Holiday Favourite! Brighten up any room this winter with a vibrant poinsettia. Available in red and white, the poinsettia is perfect for your home, hotels, restaurants and banks over the holidays.

Hanging Greenery Bough