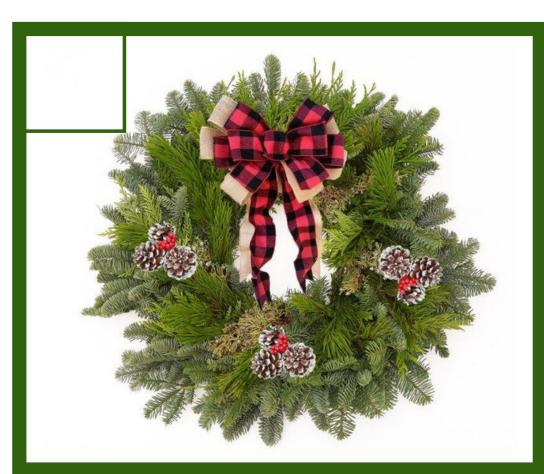

# Growing Smiles Winter Fundraiser

Approximate Poinsettia Sizes:
6.5" pot:
14 to 16" tall and 13 to 16" wide

Holiday Wreath

A Holiday Wreath is a classic door upgrade. Fresh noble, cedar and juniper decorated with a large plaid bow, frosted pinecones and red berries are sure to give you and your guests a homey warm feeling from the outside.