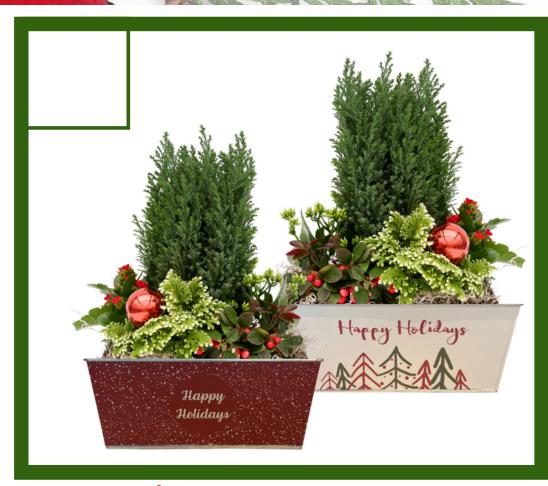

Indoor Tropical Planter

Add a festive look to your table with a mixed tropical planter.

There are four different plant varieties planted in these rectangular holiday themed tins. Planter container designs do vary and cannot be requested.