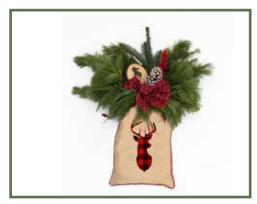

Hanging Greenery Bough
Celebrate with a merry bough of greenery! A
fun, vintage, burlap bag holds premium greens,
red ilex berry branches and an array of novelty
decorations. This hangs outside on your front
door or leans on the patio.