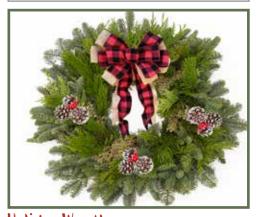

## Winter Order Form

Approximate Poinsettias Sizes 6.5" pot: 14 - 16" tall and 13 - 16" wide

Holiday Wreath
The popular wreath is getting an upgrade!
A large, plaid bow is featured in the middle
of fresh noble, cedar and juniper. Frosted
pinecones and red berries complete the new

look - ready to welcome guests at your door!

**6.5" Premium Poinsettias**A holiday favourite! Brighten up any room this winter with a vibrant poinsettia. Available in red, white, the 6.5" poinsettias are perfect for your home, hotels, restaurants and banks over the holidays.